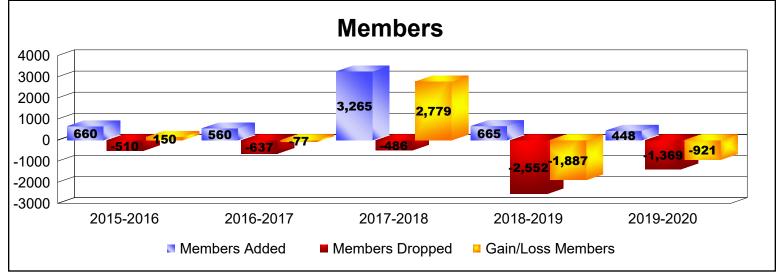

District 322C1 As of June 2020 Cumulative

| Year      | New<br>Clubs | Dropped<br>Clubs | Gain/<br>Loss<br>Clubs | New<br>Members | Charter<br>Members | Reinstate<br>Members | Transfer<br>Members | Total<br>Member<br>Added | Total<br>Members<br>Dropped | Gain/<br>Loss<br>Members |
|-----------|--------------|------------------|------------------------|----------------|--------------------|----------------------|---------------------|--------------------------|-----------------------------|--------------------------|
| 2015-2016 | 8            | -4               | 4                      | 403            | 213                | 38                   | 6                   | 660                      | -510                        | 150                      |
| 2016-2017 | 7            | -5               | 2                      | 373            | 153                | 32                   | 2                   | 560                      | -637                        | -77                      |
| 2017-2018 | 63           | 0                | 63                     | 1788           | 1384               | 92                   | 1                   | 3265                     | -486                        | 2779                     |
| 2018-2019 | 9            | -41              | -32                    | 203            | 232                | 42                   | 188                 | 665                      | -2552                       | -1887                    |
| 2019-2020 | 9            | -25              | -16                    | 186            | 224                | 33                   | 5                   | 448                      | -1369                       | -921                     |
| Average   | 19           | -15              | 4                      | 591            | 441                | 47                   | 40                  | 1120                     | -1111                       | 9                        |