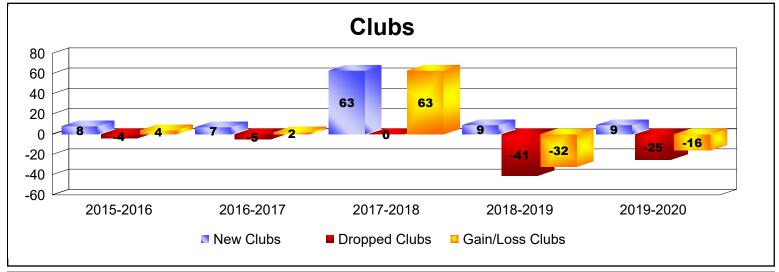

District 322C1 As of June 2020 Cumulative

| Year      | New<br>Clubs | Dropped<br>Clubs | Gain/<br>Loss<br>Clubs | New<br>Members | Charter<br>Members | Reinstate<br>Members | Transfer<br>Members | Total<br>Member<br>Added | Total<br>Members<br>Dropped | Gain/<br>Loss<br>Members |
|-----------|--------------|------------------|------------------------|----------------|--------------------|----------------------|---------------------|--------------------------|-----------------------------|--------------------------|
| 2015-2016 | 8            | -4               | 4                      | 403            | 213                | 38                   | 6                   | 660                      | -510                        | 150                      |
| 2016-2017 | 7            | -5               | 2                      | 373            | 153                | 32                   | 2                   | 560                      | -637                        | -77                      |
| 2017-2018 | 63           | 0                | 63                     | 1788           | 1384               | 92                   | 1                   | 3265                     | -486                        | 2779                     |
| 2018-2019 | 9            | -41              | -32                    | 203            | 232                | 42                   | 188                 | 665                      | -2552                       | -1887                    |
| 2019-2020 | 9            | -25              | -16                    | 186            | 224                | 33                   | 5                   | 448                      | -1369                       | -921                     |
| Average   | 19           | -15              | 4                      | 591            | 441                | 47                   | 40                  | 1120                     | -1111                       | 9                        |